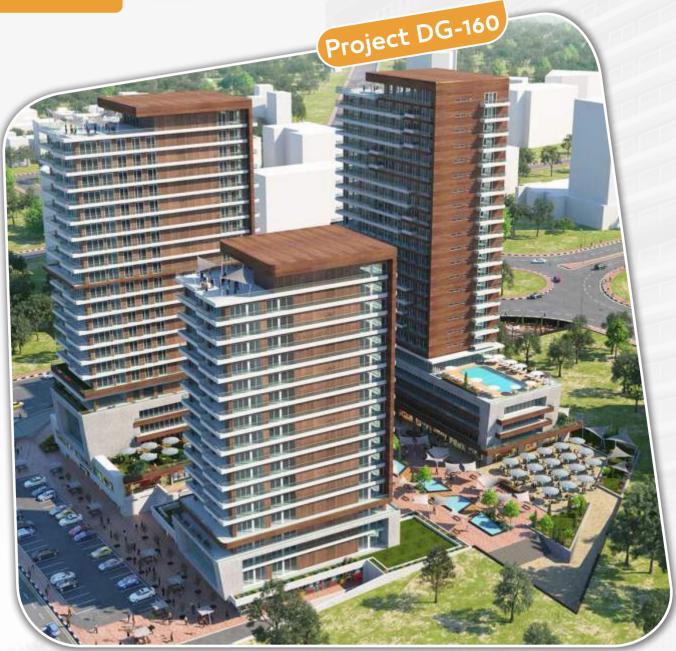

# Project DG - 160

Blocks

4 blocks

Flats

400

City

Istanbul

Location

**BASIN EXPRESS** 

11.500 m<sup>2</sup>

마히 Apartment types

1+1 / 2+1

**Spaces** 

64 - 177m<sup>2</sup>

# Project DG - 160 BASIN EXPRESS/ISTANBUL

# **Project Details**

The project is located in Gunesli, one of Istanbul's most important real estate investment areas, and the most attractive for business, next to the main transportation. It has apartments of different sizes, ranging from two sought for types for small families and real estate investment in Turkey 1+1 and 2+1, featuring a smart home system, and the distribution of their upscale spaces, all of which give you the comfortable life that you are looking for.