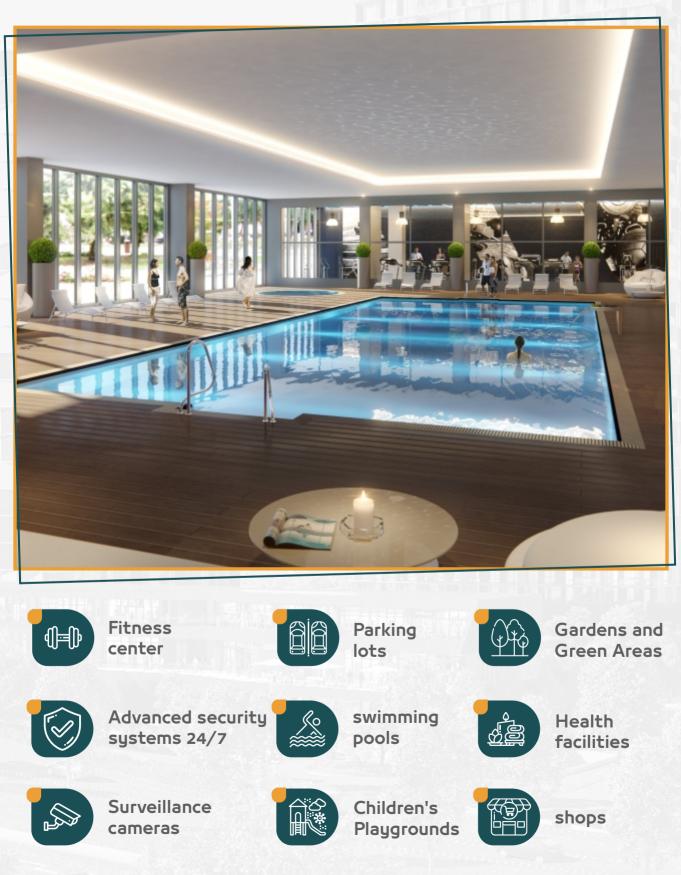

3 blocks surrounded by green spaces and integrated social facilities, with 488 smart home system apartments, with an innovative architectural design, where every square meter is fully utilized.

An investment opportunity within a commercial area surrounded by shopping malls, luxury hotels, and major infrastructure projects in Turkey, with a panoramic view of Istanbul.