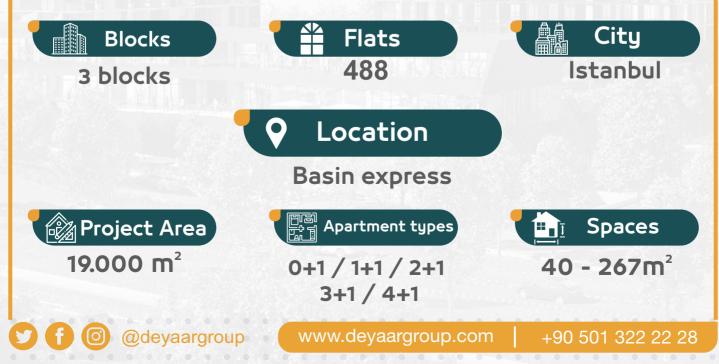

# **Project Details**

A strategically located residential project in European Istanbul on the Basin Express axis linking the E80 and E5 international highways, next to the financial and business centers.

3 blocks surrounded by green spaces and integrated social facilities, with 488 smart home system apartments, with an innovative architectural design, where every square meter is fully utilized.

An investment opportunity within a commercial area surrounded by shopping malls, luxury hotels, and major infrastructure projects in Turkey, with a panoramic view of Istanbul.

• • •

.

13 minutes City Centre

6 minutes Hospitals

30 minutes 3<sup>rd</sup> Airport

10 minutes Schools

15 minutes Sea

5 minutes Malls