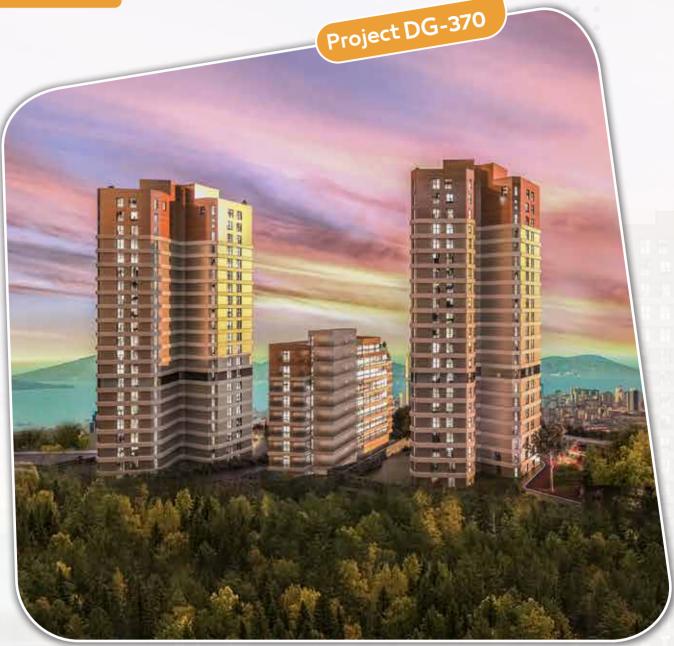

## Kartal Istanbul

Blocks **4 BLOCKS** 

Flats 360

City Istanbul

Location Kartal

Project Area

14.500 m<sup>2</sup>

Apartment types

# **Project Details**

An ideal project for a life full of happiness and energy in Kartal on the Asian side of Istanbul. Green spaces of up to 9500 m2 of the gross area give you more activity and fresh air. Apartments with modern finishes and stunning views of the Marmara Sea and the Princess Islands.