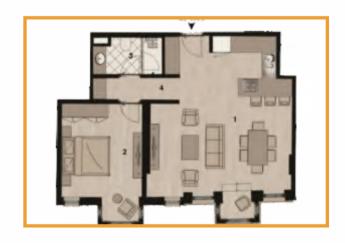

Istanbul

Location

**TAKSIM** 

165.000 m<sup>2</sup>

Apartment types

0+1 / 1+1 / 2+1 3+1 / 4+1 / 5+1

Spaces

60 - 291 m<sup>2</sup>