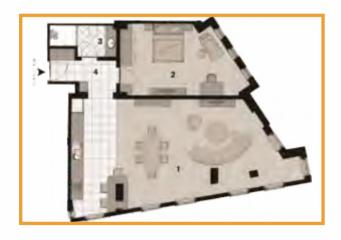

Istanbul

Location

**TAKSIM** 

165.000 m<sup>2</sup>

Apartment types

0+1 / 1+1 / 2+1 3+1 / 4+1 / 5+1

Spaces

60 - 291 m<sup>2</sup>