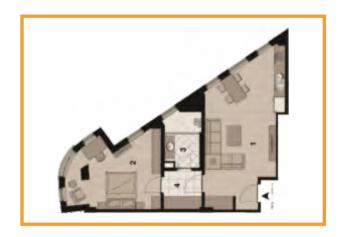

Istanbul

Location

**TAKSIM** 

165.000 m<sup>2</sup>

Apartment types

0+1 / 1+1 / 2+1 3+1 / 4+1 / 5+1

Spaces

60 - 291 m<sup>2</sup>