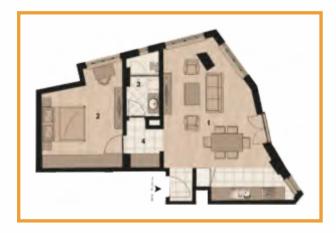

Istanbul

Location

**TAKSIM** 

165.000 m<sup>2</sup>

Apartment types

0+1 / 1+1 / 2+1 3+1 / 4+1 / 5+1

Spaces

60 - 291 m<sup>2</sup>