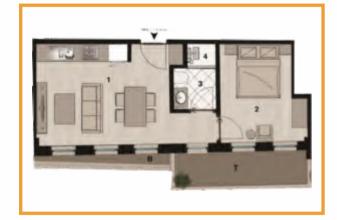

Istanbul

Location

**TAKSIM** 

165.000 m<sup>2</sup>

Apartment types

0+1 / 1+1 / 2+1 3+1 / 4+1 / 5+1

Spaces

60 - 291 m<sup>2</sup>