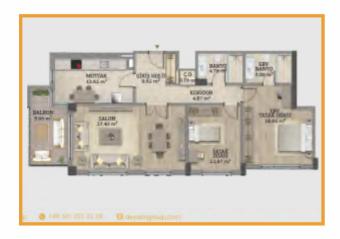

Family-style villas and apartments

Green Spaces, Low Floors
And A Great Location In European Istanbul

Kucukcekmece

4+1

78 - 246 m<sup>2</sup>

**ISTANBUL / Kucukcekmece** 